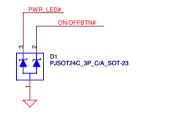

07/06 Update D1

**ON/OFF LED LEFT** 

09/03 Update power to +3VS

06/26 Update LED1 、 LED2 10/07 Update R3, R2 to 51 +-5% 0402