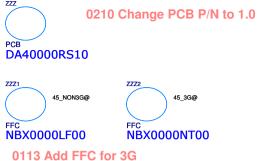

## **COMPAL CONFIDENTIAL**

MODEL NAME: NAVEO

PCB NAME: LS-6097P PWR/B

**COMPAL P/N:** *DA40000RS10* 

**REVISION:** 1.0 **DATE:** 2010/02/10

06/26 Update hole 07/08 Update hole 08/06 Update hole

To MB Conn.

**ON/OFF Button** 