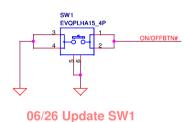

## **COMPAL CONFIDENTIAL**

MODEL NAME: NAVEO

PCB NAME: LS-6097P PWR/B

**COMPAL P/N:** *DA40000RS10* 

**REVISION:** 1.0 **DATE:** 2010/02/10

06/26 Update hole 07/08 Update hole 08/06 Update hole

To MB Conn.

**ON/OFF Button** 