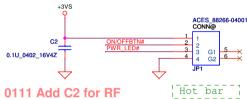

07/06 Update D1

**ON/OFF LED LEFT** 

09/03 Update power to +3VS

06/26 Update LED1 、 LED2 10/07 Update R3, R2 to 51 +-5% 0402