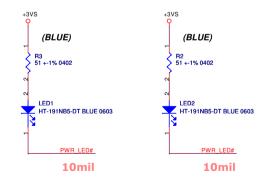

07/06 Update D1

**ON/OFF LED LEFT** 

09/03 Update power to +3VS

06/26 Update LED1 、 LED2 10/07 Update R3, R2 to 51 +-5% 0402